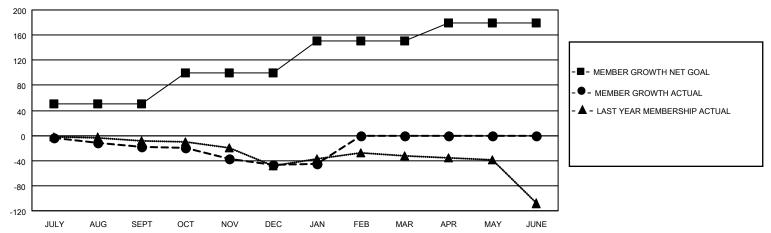

## GOALS AND ACTUAL MEMBERS CUMULATIVE

| DROPPED CLUBS: 1 |    | 18 CLUBS OF 63 ADDED 1 OR MORE<br>NEW MEMBERS | GENDER DISTRIBUTION  MALE 1,374 (76.12%)  FEMALE 431 (23.88%) |               |     |
|------------------|----|-----------------------------------------------|---------------------------------------------------------------|---------------|-----|
| DROPPED MEMBERS  |    |                                               | I LIVIALL                                                     | 431 (23.00%)  |     |
| DECEASED         | 20 | CLICK HERE FOR CUMULATIVE                     | TOTAL FAMILY UNIT MEMBERS                                     |               | 296 |
| CLUB CANCELLED   | 0  | MEMBERSHIP DATA                               |                                                               | 0.500,000,000 | 150 |
| OTHER 75         |    |                                               | FAMILY MEMBERS PAYING HALF DUES                               |               | 150 |
| TOTAL            | 95 |                                               |                                                               |               |     |

## MONTHLY MEMBERSHIP PROGRESS REPORT

LOCATION ILLINOIS District 1 BK Results as of: 1/31/2021

| Clubs         |               |             |               | Members               |                        |                         |                                                    |  |
|---------------|---------------|-------------|---------------|-----------------------|------------------------|-------------------------|----------------------------------------------------|--|
|               | RESULTS FOR   | R 2020-2021 |               | RESULTS FOR 2020-2021 |                        |                         |                                                    |  |
| QUARTER       | NEW CLUB GOAL | NEW CLUBS   | DROPPED CLUBS | QUARTER MEMB          | BER GROWTH NET<br>GOAL | MEMBER GROWTH<br>ACTUAL | DROPPED<br>MEMBERS ACTUAL<br>(including transfers) |  |
| JULY/AUG/SEPT | 0             | 0           | 1             | JULY/AUG/SEPT         | 50                     | 21                      | 38                                                 |  |
| OCT/NOV/DEC   | 0             | 0           | 0             | OCT/NOV/DEC           | 50                     | 24                      | 48                                                 |  |
| JAN/FEB/MAR   | 0             | 0           | 0             | JAN/FEB/MAR           | 50                     | 13                      | 9                                                  |  |
| APR/MAY/JUNE  | 1             | 0           | 0             | APR/MAY/JUNE          | 30                     | 0                       | 0                                                  |  |