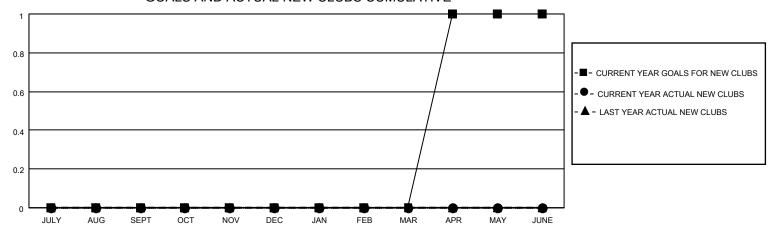

## GOALS AND ACTUAL NEW CLUBS CUMULATIVE

## MONTHLY MEMBERSHIP PROGRESS REPORT

LOCATION ILLINOIS District 1 BK Results as of: 1/31/2021

| Clubs         |               |             |               | Members               |                        |                         |                                                    |  |
|---------------|---------------|-------------|---------------|-----------------------|------------------------|-------------------------|----------------------------------------------------|--|
|               | RESULTS FOR   | R 2020-2021 |               | RESULTS FOR 2020-2021 |                        |                         |                                                    |  |
| QUARTER       | NEW CLUB GOAL | NEW CLUBS   | DROPPED CLUBS | QUARTER MEMB          | BER GROWTH NET<br>GOAL | MEMBER GROWTH<br>ACTUAL | DROPPED<br>MEMBERS ACTUAL<br>(including transfers) |  |
| JULY/AUG/SEPT | 0             | 0           | 1             | JULY/AUG/SEPT         | 50                     | 21                      | 38                                                 |  |
| OCT/NOV/DEC   | 0             | 0           | 0             | OCT/NOV/DEC           | 50                     | 24                      | 48                                                 |  |
| JAN/FEB/MAR   | 0             | 0           | 0             | JAN/FEB/MAR           | 50                     | 13                      | 9                                                  |  |
| APR/MAY/JUNE  | 1             | 0           | 0             | APR/MAY/JUNE          | 30                     | 0                       | 0                                                  |  |